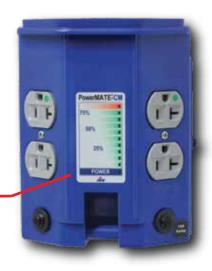

## NEW! AIV'S POWERMATE®-CM

**Dual-Rated Special Purpose Relocatable Power Tap** 

## **CM - 15 Amp**

AIV Part Number - PS13875

**Current Monitoring LED Display** Shows amperage usage in real-time!

## Recognized Component to UL1363A & UL60601-1 Recognized **Approved for use in Patient Care Areas**

- Verify Current Usage with Clamp Meter on Current Bar \*clamp meter not included
- (4) Hubbell, Hospital Grade, Ground Pin Up Receptacles
- 15 Foot Single Over-Molded Hospital Grade Power Cord
- **Permanently Mountable with Included Tools**
- **Dual Circuit Breakers**