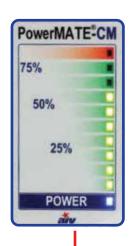

## **CM - 15 Amp**

AIV Part Number - PS13875

**Current Monitoring LED Display** Shows amperage usage in real-time!

## Recognized Component to UL1363A & UL60601-1 Recognized **Approved for use in Patient Care Areas**

- Verify Current Usage with Clamp Meter on Current Bar \*clamp meter not included
- (4) Hubbell, Hospital Grade, Ground Pin Up Receptacles
- 15 Foot Single Over-Molded Hospital Grade Power Cord
- **Permanently Mountable with Included Tools**
- **Dual Circuit Breakers**