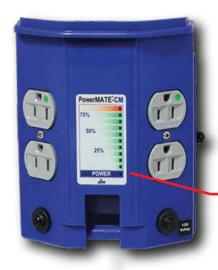

## NEW! AIV'S POWERMATE®-CM

**Dual-Rated Special Purpose Relocatable Power Tap** 

## **CM - 15 Amp**

AIV Part Number - PS13875

**Current Monitoring LED Display** Shows amperage usage in real-time!

## Recognized Component to UL1363A & UL60601-1 Recognized **Approved for use in Patient Care Areas**

- Verify Current Usage with Clamp Meter on Current Bar \*clamp meter not included
- (4) Hubbell, Hospital Grade, Ground Pin Up Receptacles
- 15 Foot Single Over-Molded Hospital Grade Power Cord
- **Permanently Mountable with Included Tools**
- **Dual Circuit Breakers**