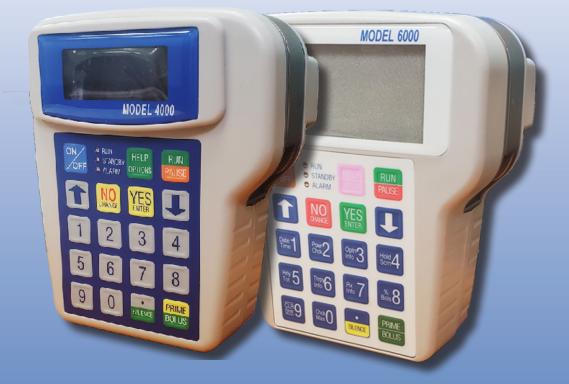

## AIV-Manufactured Parts for Curlin 4000/6000

| AIV-Manufactured and Certified Refurbished Parts for the Curlin 4000/6000 |                 |                      |
|---------------------------------------------------------------------------|-----------------|----------------------|
| Description                                                               | AIV Part Number | OEM Reference Number |
| Curlin 4000 Front Case Assembly w/ Keypad - NEW AIV Mfg.                  | CM13185         | N/A                  |
| Curlin 6000 Front Case Assembly w/ Keypad - NEW AIV Mfg.                  | CM13685         | N/A                  |
| Rear Case Assembly - NEW AIV Mfg.                                         | CM13476         | 340-1003             |
| Battery Door Assembly w/ Warning Label - NEW AIV Mfg.                     | CM13467         | 360-0091             |